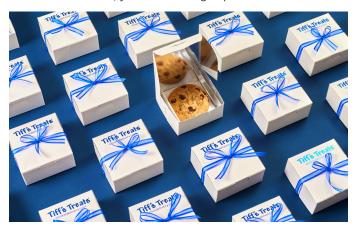

## /// MINI-BOXES ////////TIFF'S TREATS TRUCK\*\* \*Available only in select cities. Additional fees may apply.

The perfect party favors to cap off a wedding reception, birthday party, or any event. When it's time for the guests to leave, you'll leave a big impression.

\$7 for 2 cookies per box \$8 for 3 cookies per box \$9 for 4 cookies per box

Our Truck is literally a kitchen on wheels. That means we bake on site, and warm cookies are delivered by hand at your event. Pro tip: The truck is also a perfect photo-op.