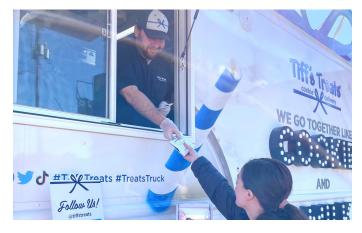

## /// MINI-BOXES ////////TIFF'S TREATS TRUCK\*\* \*Available only in select cities. Additional fees may apply.

The perfect party favors to cap off a wedding reception, birthday party, or any event. When it's time for the guests to leave, you'll leave a big impression.

\$7 for 2 cookies per box \$8 for 3 cookies per box \$9 for 4 cookies per box

Our Truck is literally a kitchen on wheels. That means we bake on site, and warm cookies are delivered by hand at your event. Pro tip: The truck is also a perfect photo-op.